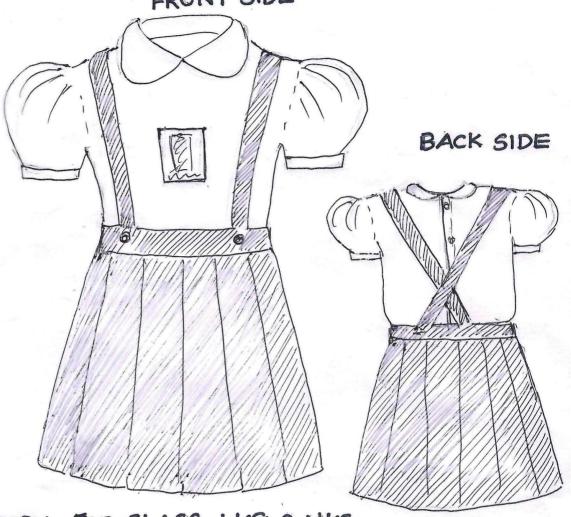

During rainy season, all students are permitted to wear only black sandals with back strap.

Diagram/photograph of the school uniform, shoes & sandals are given below for ready reference.

## UNIFORM FOR CLASS LKG & UKG GIRLS

FRONT SIDE

UNIFORM FOR CLASS LKG & UKG (BOYS)

UNIFORM FOR CLASS 1,2,3,4,5,6&7 (BOYS) UNIFORM FOR CLASS 3,4,5,6&7 (GIRLS) UNIFORM FOR CLASS 1 & 2 (GIRLS) → FRONT SIDE > BACK