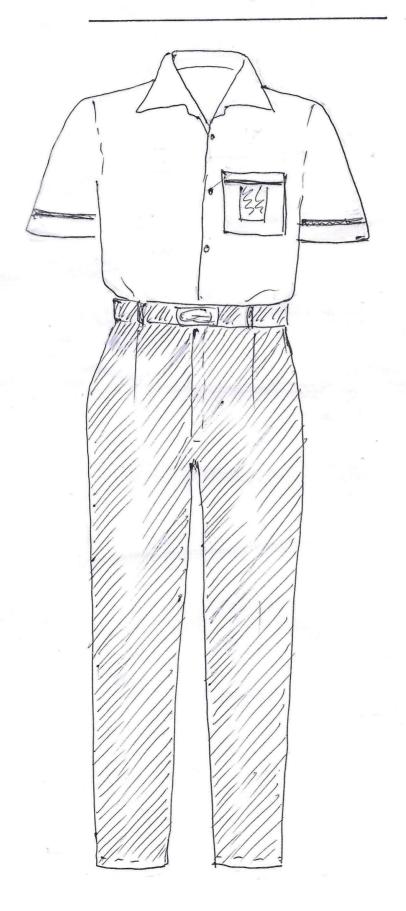

 Uniform materials will be available in school from 21<sup>st</sup> April to 23<sup>rd</sup> April 2025, Time: 9.00 a.m. to 1.00 p.m.

Students should wear Blue and Grey Uniform on all Days except Wednesdays. On Wednesdays, students can wear House T -Shirt and black track pants.

Boys of class VIII to XII should wear regular pants. (Tight fitting/low waist/narrow bottom pants/shorts will not be permitted).

CCMT –Education Cell has recommended Brand (S Kumar) to ensure uniformity in colour and quality for school uniform.

During rainy season, all students are permitted to wear only black sandals with back strap.

Diagram/photograph of the school uniform, shoes & sandals are given below for ready reference.

# UNIFORM FOR CLASS 8,0,10,11&12 (BOYS)