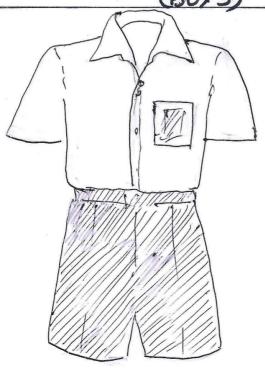

Boys of class VIII to XII should wear regular pants. (Tight fitting/low waist/narrow bottom pants/shorts will not be permitted).

CCMT –Education Cell has recommended Brand (S Kumar) to ensure uniformity in colour and quality for school uniform.

During rainy season, all students are permitted to wear only black sandals with back strap.

Diagram/photograph of the school uniform, shoes & sandals are given below for ready reference.

# UNIFORM FOR CLASS 8,0,10,11&12 (BOYS)