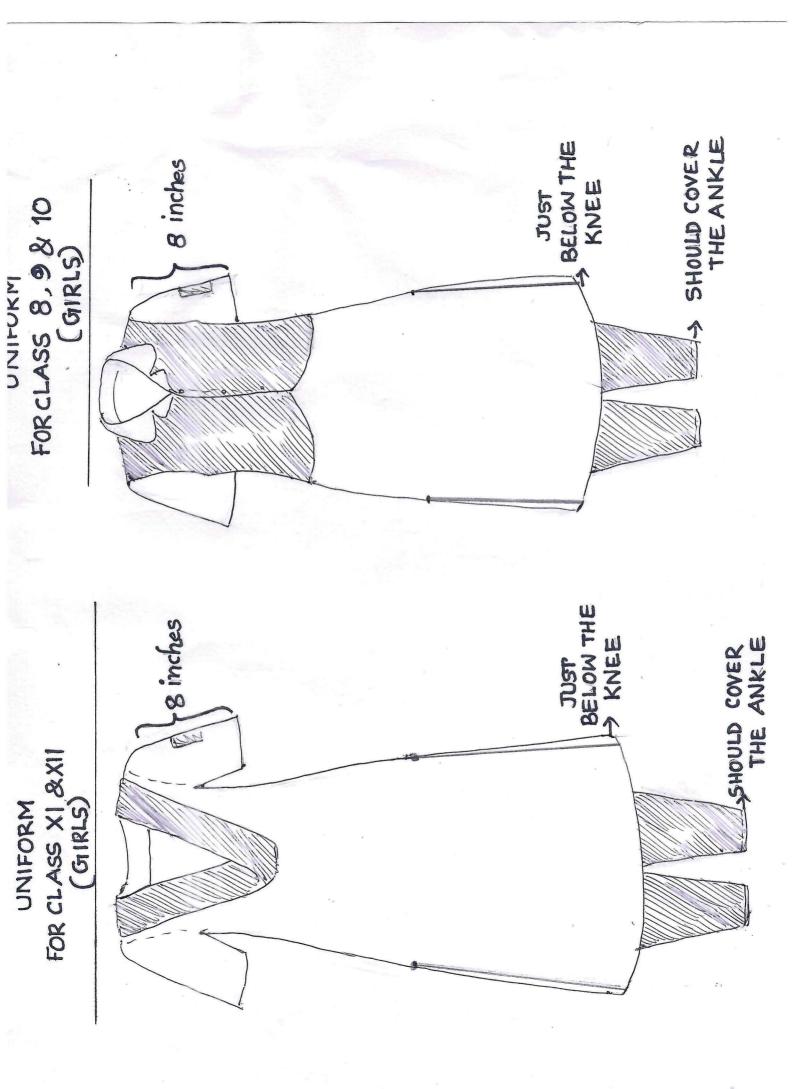

 Uniform materials will be available in school from 21<sup>st</sup> April to 23<sup>rd</sup> April 2025, Time: 9.00 a.m. to 1.00 p.m.

Students should wear Blue and Grey Uniform on all Days except Wednesdays. On Wednesdays, students can wear House T -Shirt and black track pants.

During rainy season, all students are permitted to wear only black sandals with back strap.

Diagram/photograph of the school uniform, shoes & sandals are given below for ready reference.

## UNIFORM FOR CLASS LKG & UKG GIRLS

FRONT SIDE

UNIFORM FOR CLASS LKG & UKG (BOYS)

UNIFORM FOR CLASS 1,2,3,4,5,6&7 (BOYS) UNIFORM FOR CLASS 3,4,5,6&7 (GIRLS) UNIFORM FOR CLASS 1 & 2 (GIRLS) → FRONT SIDE > BACK